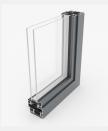

aluminium windows will give you stylish design options, an accessible price, and higher energy ratings for a warmer home.

### MATCH YOUR STYLE

Create your window your way, blend in or stand out, with our range of customisations and colours. From a choice of sash styles, openings, glazing bars, and leaded glass, to our AluK colour range specifically designed to bring you the latest in colour and textured finishes that give your home that extra level of personalisation.

## SAFE AND SOUND

With excellent air, water and wind resistance test results, this window has been designed to withstand the worst of the British weather. With full PAS 24 and Secured By Design accreditation you can feel completely safe as well as stylish.

# THE FINER DETAILS

#### Frame styles





SQUARE

PUTTY LINE



STEPPED EDGE

#### Technical data

| U-value (double glazing)   | 1.4 W/m²K             |
|----------------------------|-----------------------|
| U-value (triple glazing)   | 1.1 W/m²K             |
| Window Energy Rating (WER) | A - B                 |
| Air Permeability           | Class 4 (600 Pa)      |
| Water Tightness            | Class E1500 (1500 Pa) |
| Wind Resistance            | Class E2400 (2400 Pa) |
| Max size - Top Hung        | 1436mm w x 1336mm h   |
| PAS 24 & SBD               | ~                     |





FRENCH CASEMENT