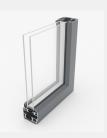

r glory, choosing AluK aluminium windows will give you stylish design options, an accessible price, and higher energy ratings for a warmer home.

### MATCH YOUR STYLE

Create your window your way, blend in or stand out, with our range of customisations and colours. From a choice of sash styles, openings, glazing bars, and leaded glass, to our AluK colour range specifically designed to bring you the latest in colour and textured finishes that give your home that extra level of personalisation.

## SAFE AND SOUND

With excellent air, water and wind resistance test results, this window has been designed to withstand the worst of the British weather. With full PAS 24 and Secured By Design accreditation you can feel completely safe as well as stylish.

# THE FINER DETAILS

#### Frame styles





SQUARE

PUTTY LINE



STEPPED EDGE

#### Technical data

| U-value (double glazing)   | 1.4 W/m²K             |
|----------------------------|-----------------------|
| U-value (triple glazing)   | 1.1 W/m²K             |
| Window Energy Rating (WER) | A - B                 |
| Air Permeability           | Class 4 (600 Pa)      |
| Water Tightness            | Class E1500 (1500 Pa) |
| Wind Resistance            | Class E2400 (2400 Pa) |
| Max size - Top Hung        | 1436mm w x 1336mm h   |
| PAS 24 & SBD               | ~                     |





FRENCH CASEMENT