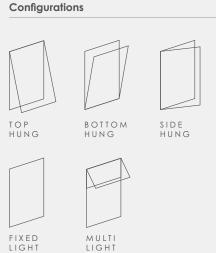

### MATCH YOUR STYLE

Create your window your way, blend in or stand out, with our range of customisations and colours. From a choice of sash styles, openings, glazing bars, and leaded glass, to our AluK colour range specifically designed to bring you the latest in colour and textured finishes that give your home that extra level of personalisation.