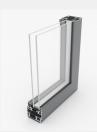

mer glory, choosing AluK aluminium windows will give you stylish design options, an accessible price, and higher energy ratings for a warmer home.

### MATCH YOUR STYLE

Create your window your way, blend in or stand out, with our range of customisations and colours. From a choice of sash styles, openings, glazing bars, and leaded glass, to our AluK colour range specifically designed to bring you the latest in colour and textured finishes that give your home that extra level of personalisation.

## SAFE AND SOUND

With excellent air, water and wind resistance test results, this window has been designed to withstand the worst of the British weather. With full PAS 24 and Secured By Design accreditation you can feel completely safe as well as stylish.

# THE FINER DETAILS

#### Frame styles





SQUARE

PUTTY LINE



STEPPED EDGE

#### Technical data

| U-value (double glazing)   | 1.4 W/m²K             |
|----------------------------|-----------------------|
| U-value (triple glazing)   | 1.1 W/m²K             |
| Window Energy Rating (WER) | A - B                 |
| Air Permeability           | Class 4 (600 Pa)      |
| Water Tightness            | Class E1500 (1500 Pa) |
| Wind Resistance            | Class E2400 (2400 Pa) |
| Max size - Top Hung        | 1436mm w x 1336mm h   |
| PAS 24 & SBD               | ~                     |





FRENCH CASEMENT