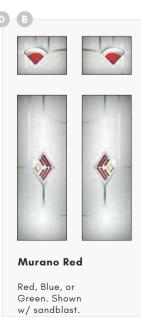

Red Diamond

Green Diamond

Blue Diamond

Clear Diamond

Sandblasted Scotia Colour Options

Triple Glazed

UPGRADE YOUR DOOR

DELUXE MATTE COLOUR RANGE Premium
Pro colour range