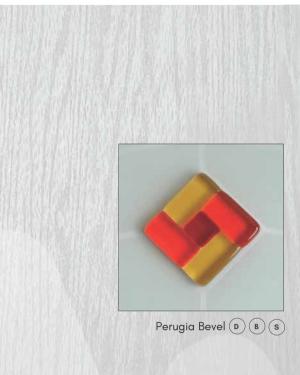

Sandblasted DBS

Matrix (T)

Door featured is a Telegrey 4 (RAL 7047) Belize 4 with Sandblasted Perugia Glass with Yellow/ Orange Bevels, Telegrey Drip Bar, 550 Off-Set Stainless Steel Bar Handle and matching Letterplate.