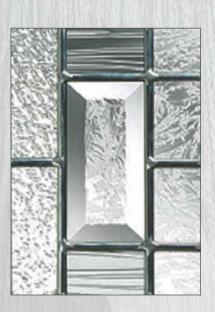

le Glazed
- B Backing Glass Choice Available



DELUXE MATTE COLOUR RANGE Premium Pro colour range



SANDBLASTED PINSTRIPE & SANDBLASTED ICE EDGE GLASS DESIGNS









FLUSH





Door featured is an Olive Yellow (RAL 1020) Chimaera 1 with Scotia Green Diamond Glass, Silver Drip Bar and Stainless Steel Bow Handle.



Bullseye D





Palopo Green Diamond D B

- Double Glazed
- Triple Glazed
- B Backing Glass Choice Available













Door featured is a Cottage Grooved Ochre Brown (RAL 8001) Chimaera 3 with Bullseye Glass, Silver Drip Bar and 720 Inline Stainless Steel Bar Handle.



Red Diamond



Green Diamond



Blue Diamond



Clear Diamond

Sandblasted Scotia Colour Options







Triple Glazed

UPGRADE YOUR DOOR

DELUXE MATTE COLOUR RANGE Premium
Pro colour range



















Contemporary, Multi-textured Prairie Glass with Clear and Chip Bevels and Polished Zinc Came.



Door featured is a Standard Red Debonaire 2 with Prairie Glass, Red Drip Bar and 1100 Off-Set Stainless Steel Bar Handle.



Classic Diamond



Barite (D) (B) Lead & bevel



Jet D B



Palopo Red (D) (B)



Blue



Black

Palopo glass is available in a number of colour options.

Ask for details.

**D** Double Glazed

Triple Glazed

**B** Backing Glass Choice Available





TAGE I









Depending on overall door sizes, the glazing cassette positions may alter so as to accommodate a letterplate if required.



Blue



Green



Polar Red

Bonded Coloured Glass Tiles or Clear Bevelled Pieces on Etched Effect Glass.





Door featured is a Cottage Grooved Rosewood Doretti 4 with Abstract Glass