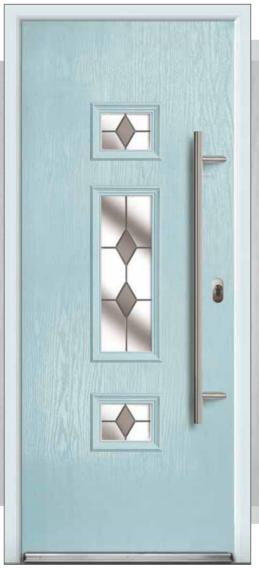

r Handle.



Classic Diamond



Barite (D) (B) Lead & bevel



Jet D B



Palopo Red (D) (B)



Blue



Black

Palopo glass is available in a number of colour options.

Ask for details.

**D** Double Glazed

Triple Glazed

**B** Backing Glass Choice Available





TAGE I









Depending on overall door sizes, the glazing cassette positions may alter so as to accommodate a letterplate if required.



Blue



Green



Polar Red

Bonded Coloured Glass Tiles or Clear Bevelled Pieces on Etched Effect Glass.





Door featured is a Cottage Grooved Rosewood Doretti 4 with Abstract Glass, Silver Drip Bar and Stainless Steel Bow Handle.

Fused Glass Tiles with Polished Zinc Came.





Modena

Double Glazed







DELUXE EDITION
PG.2

DELUXE MATTE COLOUR RANGE Premium Pro colour range















Door available as flat or grooved (cottage) faced. Door featured is a Duck Egg Blue Firenza 3 with Grey Diamond Glass, Silver Drip Bar and 1100 Off-Set Stainless Steel Bar Handle.





























Roma D s





FLUSH





Door featured is a Light Ivory (RAL 1015) Hansa 3 with Tahoe Glass, Silver Drip Bar and 720 Off-Set Stainless Steel Bar Handle.



Red

Tahoe Colour Change Options





Green



Blue



Sandblasted



dblasted Sandblasted
Ellie (D) (B) (S) Mia (D) (B) (S)









DELUXE MATTE COLOUR RANGE Premium Pro colour range





Door available as flat or grooved (cottage) faced. Door featured is a Telegrey 4 (RAL 7047) Jowett 2 with Sandblasted Linear Glass, Silver Drip Bar, Heritage Lock and 1100 Off-Set Stainless Steel Bar Handle.









Door available as flat o