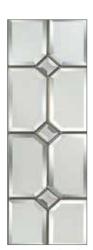

# Traditional Composite Doors

Gullwing 2 Lakewood 1 Lakewood 1 w/Ornamental Shelf

# **HEBDEN & LAKEWOOD**

- B Indicates Backing Glass Options Available
- Double Glazed Design
- Triple Glazed Design
- Shown as sandblasted design

**Botanical** 

Hebden 1 in anthracite grey with chrome hardware and Botanical glass.

New

Lakewood 1 w/ornamental shelf. Sandblasted ice edge in Deluxe Matte Agate Grey.

Lakewood 1 - Chartwell green, stippolyte glass with chrome hardware.

Available In Sandblasted: **Pinstripe** Ice Edge Numeral