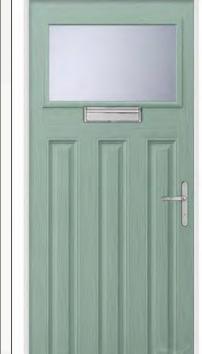

# Composite Door Styles

**NEW** 

# Traditional Composite Doors

Gullwing 2 Lakewood 1 Lakewood 1 w/Ornamental Shelf