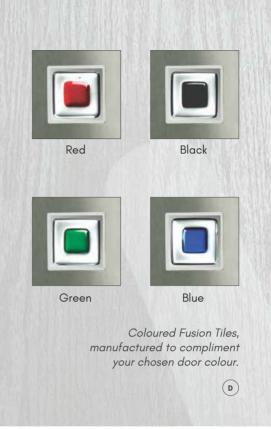

# stand out from the crowd

**Paint Mixed** In-House

Colour Bonded In-House

2000+ **Colour Options**  **Uniformed** Coverage

Explore our extensive range of bespoke colour options and make your home stand out from the crowd.

# **Standard Colour Range**

White

Black

Red

Green

Blue

Chartwell Green

Duck Egg Blue