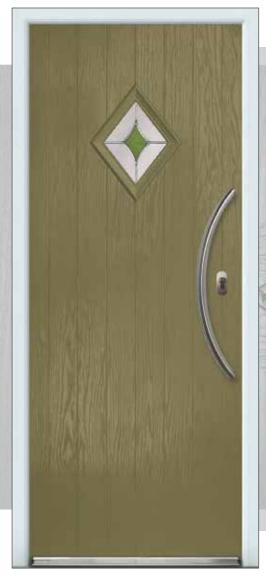

## 

Slate grey Cosworth 2 composite door. Door is shown with classic diamond glass, Sweet stainless steel handle and square letterplate.

Green Esprit 2 with Danthorpe Cross glass, gold handles, urn knocker, letterplate and matching gold drip bar.