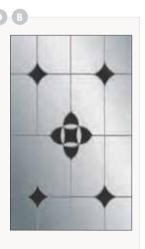

# **HEBDEN & LAKEWOOD**

- B Indicates Backing Glass Options Available
- Double Glazed Design
- Triple Glazed Design
- Shown as sandblasted design

**Botanical** 

Hebden 1 in anthracite grey with chrome hardware and Botanical glass.

New

Lakewood 1 w/ornamental shelf. Sandblasted ice edge in Deluxe Matte Agate Grey.

Lakewood 1 - Chartwell green, stippolyte glass with chrome hardware.

Available In Sandblasted: **Pinstripe** Ice Edge Numeral