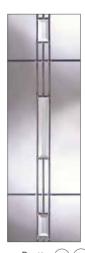

### 7 - ULTRALUXE PRO-GRADE METAL CASSETTES

# PRO-GRADE

Pro-Grade Ultraluxe is a three-part flush aluminium de-glazeable cassette system. It's made up of a smooth aluminium flush face to the exterior, a welded PVC interior holding the IGU, and an aluminium internal cover cap.