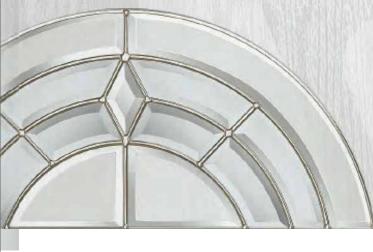

leek Etched Effect Glass.





Double Glazed



B Backing Glass Choice Available











METRO



crackle resin bevels that create prism light effects in your door

glass and entrance.

**D** 



Door featured is a Granite Grey (RAL 7026) Aruba 4 with Elderton Glass, Granite Grey Drip Bar, 1100 Off-Set Stainless Steel Bar Handle and chrome Letterplate.



Scotia Brass (T)



Scotia Blue (T)



Scotia Green (T)



Scotia Red (T)

\*all Scotia designs lead & film





Double Glazed



UPGRADE YOUR DOOR



DELUXE MATTE COLOUR RANGE Premium Pro colour range



SANDBLASTED PINSTRIPE & SANDBLASTED ICE EDGE GLASS DESIGNS





Door featured is a Squirrel Grey (RAL 7000) Belize 2 with Reflections Glass, Squirrel Grey Drip Bar, 550 Off-Set Stainless Steel Bar Handle and matching Letterplate..

















Sandblasted DBS

Matrix (T)







Door featured is a Telegrey 4 (RAL 7047) Belize 4 with Sandblasted Perugia Glass with Yellow/ Orange Bevels, Telegrey Drip Bar, 550 Off-Set Stainless Steel Bar Handle and matching Letterplate.



Laptev - Black,
Blue, Green & Red



Polar D B S



Prairie (T)

- Double Glazed
- (T) Triple Glazed
- B Backing Glass Choice Available



DELUXE MATTE COLOUR RANGE Premium Pro colour range



SANDBLASTED PINSTRIPE & SANDBLASTED ICE EDGE GLASS DESIGNS





COTTAGE

FLUSH





Door featured is a Cottage Grooved Ruby Red (RAL 3003) Cambridge 3 with Red Tahoe Fusion Tile Glass, Silver Drip Bar and Stainless Steel Vee Handle.



Roma D B S



Abstract (T)



Mirage D B

- Double Glazed
- Triple Glazed
- B Backing Glass Choice Available









Door fea