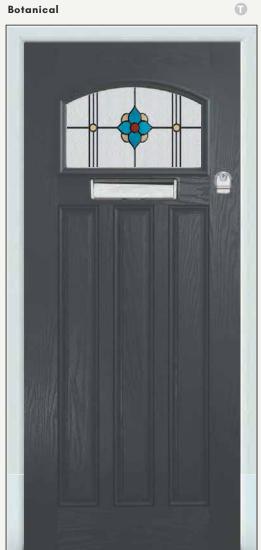

# **HEBDEN & LAKEWOOD**

- B Indicates Backing Glass Options Available
- Double Glazed Design
- Triple Glazed Design
- Shown as sandblasted design

**Botanical** 

Hebden 1 in anthracite grey with chrome hardware and Botanical glass.