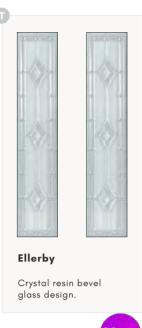

Pinstripe



Black Tuscan 1 with Sweet polished chrome handles & Sweet Square letterplate. Sanblasted Pinstripe.

Black Tuscan 3 door with triple glazed Abstract glass, chrome Heritage pull lock, matching door knob, letterplate and silver mill drip bar.

















Sandblasted glass

design





# ESPRIT, LANCIA & COSWORTH







Double Glazed Design



Shown as sandblasted design



### Sandblasted Ice Edge



Lancia 4 door design with cottage effect. Door is shown with sandblasted ice edge and with Sweet gold 3/4 ring pulls.

## 



Slate grey Cosworth 2 composite door. Door is shown with classic diamond glass, Sweet stainless steel handle and square letterplate.

Green Esprit 2 with Danthorpe Cross glass, gold handles, urn knocker, letterplate and matching gold drip bar.





















Green, Blue & Red







\*Door Glass Only Available

# **CAMARQUE** & CORTINA







Double Glazed Design

Triple Glazed Design

Shown as sandblasted design

### Mirage



Green Camarque 4 door with Mirage glass and chrome

handles, letterplate, urn knocker and silver mill drip bar.

### Matisse



Anthracite grey (RAL 7016) Camarque 2 door with Matisse glass, chrome Heritage pull lock and letterplate, stainless steel door knob and silver mill drip bar.

### Solid



Black Cottage Cortina 4 with black frame and sandblasted glass. Kettlewell heritage furniture in chrome and decorative bull ring knocker.

Cortina is a Camaruqe on a flush or cottage slab.

























# MULSANNE, ESCALA & ROCKFORD







Double Glazed Design









Telegrau 4 RAL 7047 Mulsanne 1 doo