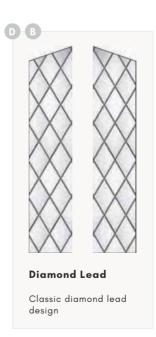

ble in Red, Blue, Grey & Green



### Prairie

Polished zinc cameing & glue chip design



## **Ebony**

Crystal bevel cluster & obscure glass design



### Celestine

Classic, clear bevel glass tile design



# Palopo

Available in Black, Red, Blue & Green

\* decorative glazing designs available in Mulsanne & Escala only

# APRILLA & **ARNAGE**

- B Indicates Backing Glass Options Available
- Double Glazed Design
- Triple Glazed Design
- Shown as sandblasted design

### **Whitton Victoria**







# B D

Barite









Arnage door with Barite glass chrome handles, letterplate.

Red Aprilla door with Whitton Victoria glass, chrome Heritage pull lock, letterplate and silver mill drip bar.



backing glass









Crystal resin bevels & stipple texture glass









glass tile design







# SNIPE, GULLWING & ROSEDALE

- B Indicates Backing Glass Options Available
- Double Glazed Design
- Triple Glazed Design
- Shown as sandblasted design





Sandblasted Pinstripe





Rosedale 1 composite door in silk grey. Door is shown with sandblasted pinstripe.

Currently the Rosedale 1 is only available in clear, obscurities, sandblast pinstripe & sandblast ice edge.

### Rialto



Anthracite grey RAL 7016 Snipe 1 door with Rialto glass, Sweet rose gold handles and Sweet rose gold square letterplate.

Gullwing 2 composite door in black. Door is shown with sandblasted pinstripe.

Featured with chrome kettlewell heritage letterplate, chrome fixed door knob & Sweet chrome ring pull.



**Whitton Victoria** 

Pewter coloured resin came detailing



Rialto

Sandblasted & Pelerine glass