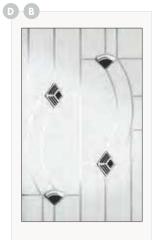

# Traditional Composite Doors

Gullwing 2 Lakewood 1 Lakewood 1 w/Ornamental Shelf

### Rialto

Anthracite grey RAL 7016 Snipe 1 door with Rialto glass, Sweet rose gold handles and Sweet rose gold square letterplate.

Gullwing 2 composite door in black. Door is shown with sandblasted pinstripe.