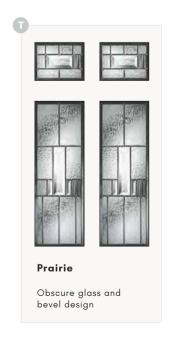

### Prairie

Polished zinc cameing & glue chip design

Contemporary, Multi-textured Prairie Glass with Clear and Chip Bevels and Polished Zinc Came.

Door featured is a Standard Red Debonaire 2 with Prairie Glass, Red Drip Bar and 1100 Off-Set Stainless Steel Bar Handle.