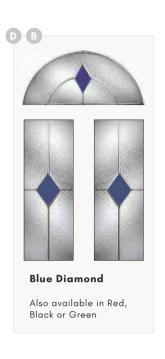

Red Diamond

Green Diamond

Blue Diamond

Clear Diamond

Sandblasted Scotia Colour Options

Triple Glazed

UPGRADE YOUR DOOR

DELUXE MATTE COLOUR RANGE Premium
Pro colour range