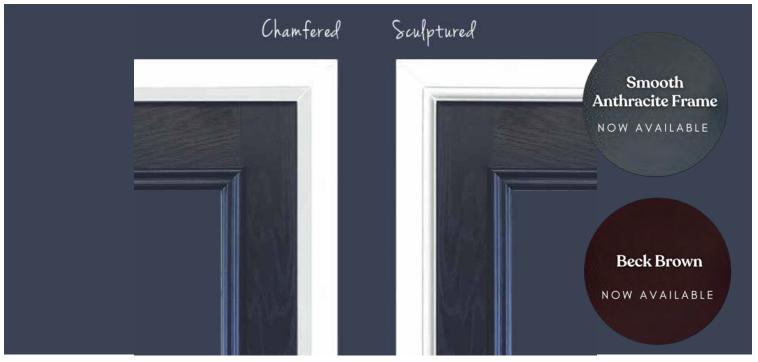

# Frame Options

Choose from either a Halo Chamfered (System 10) or Sculptured (Rustique) frame profile to complement existing windows & doors. Available in 72mm or 56mm reinforced with steel as standard.