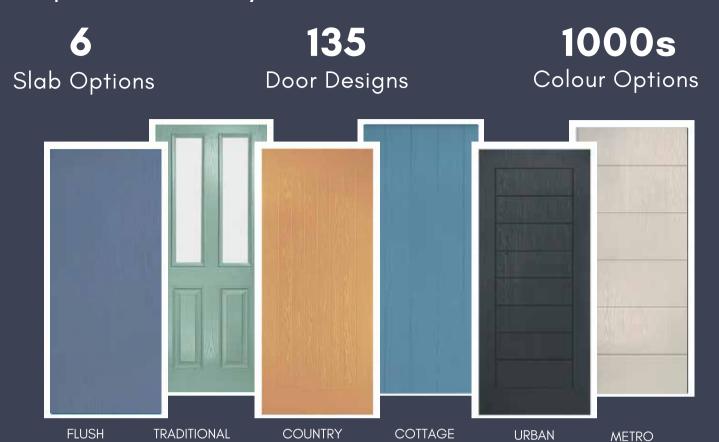

# Composite Door Styles

**NEW** 

# Traditional Composite Doors

Gullwing 2 Lakewood 1 Lakewood 1 w/Ornamental Shelf

# TUSCAN

- B Indicates Backing Glass Options Available
- Double Glazed Design
- Triple Glazed Design
- Shown as sandblasted design