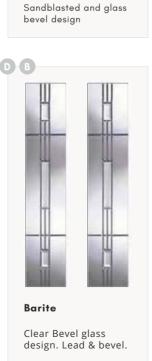

# B D

Barite

Arnage door with Barite glass chrome handles, letterplate.

Red Aprilla door with Whitton Victoria glass, chrome Heritage pull lock, letterplate and silver mill drip bar.

backing glass

Crystal resin bevels & stipple texture glass