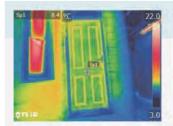

# **Thermal Efficiency**

Tests prove a Hallmark GRP Composite Door is -

19% More thermally efficient than a 48mm solid timber core composite door.

17% More thermally efficient than a 44mm traditional timber panelled door.

# Excellent Weatherproofing

Water resistant polymer composite rails that protect its core. Your door will keep the weather at bay and stay looking good for longer.

48mm Solid Timber Core Composite Door 44mm Timber Panelled Door Hallmark 44mm Elite Composite Door