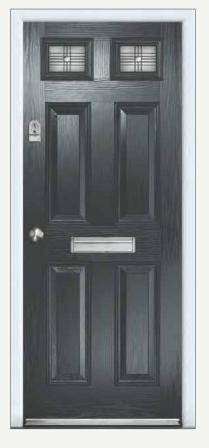

# Traditional Composite Doors

Gullwing 2 Lakewood 1 Lakewood 1 w/Ornamental Shelf

# TUSCAN

- B Indicates Backing Glass Options Available
- Double Glazed Design
- Triple Glazed Design
- Shown as sandblasted design

### Tuscan 3 Abstract

Tuscan 1 Sandblasted Pinstripe

Black Tuscan 1 with Sweet polished chrome handles & Sweet Square letterplate. Sanblasted Pinstripe.

Black Tuscan 3 door with triple glazed Abstract glass, chrome Heritage pull lock, matching door knob, letterplate and silver mill drip bar.