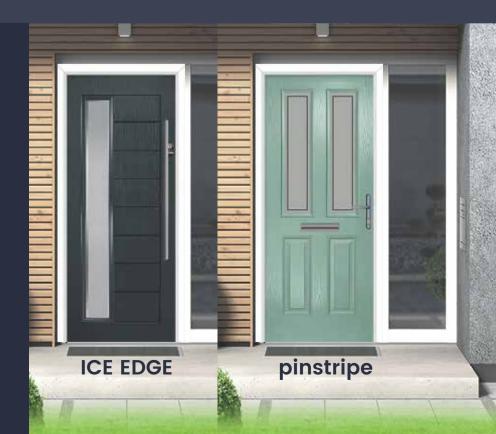

HANDLE

Stainless Steel Bar Handles Inline & Offset.

COLOUR RANGE Upgrade

DELUXE MATTE 4 Deluxe Matte Colour Options

Premium Pro colour range

18 Premium Pro Colour Options Upgrade

NEW GLASS

Sandblasted Pinstripe & Sandblasted Ice Edge Glass Designs

# Sandblasted, ICE EDGE & pinstripe