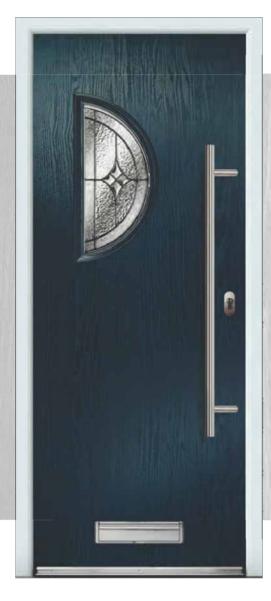

# Traditional Composite Doors

Gullwing 2 Lakewood 1 Lakewood 1 w/Ornamental Shelf