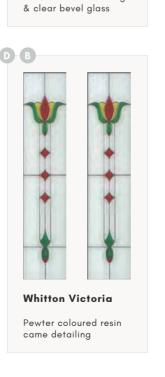

Featured with chrome kettlewell heritage letterplate, chrome fixed door knob & Sweet chrome ring pull.

**Whitton Victoria** 

Pewter coloured resin came detailing

Rialto

Sandblasted & Pelerine glass design

Veneto

Sandblasted & Pelerine glass design

Sandblasted glass & clear bevel design

Laptev Green

Also available in Red, Blue & Black

**Kupang Black** 

Also available in Red, Blue & Green

**Climbing Rose** 