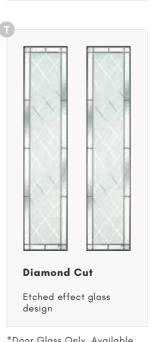

### Cottage Escala 1

Cream cottage Escala 1 door with chrome handles & diamond cut glass.