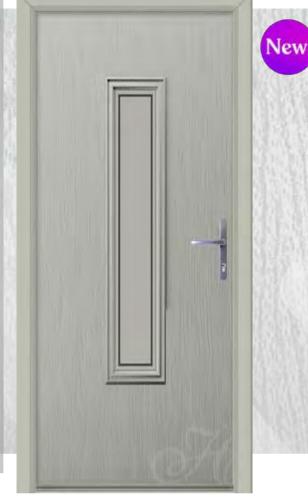

# Traditional Composite Doors

Gullwing 2 Lakewood 1 Lakewood 1 w/Ornamental Shelf

# TUSCAN

- B Indicates Backing Glass Options Available
- Double Glazed Design
- Triple Glazed Design
- Shown as sandblasted design

### Tuscan 3 Abstract

Tuscan 1 Sandblasted Pinstripe

Black Tuscan 1 with Sweet polished chrome handles & Sweet Square letterplate. Sanblasted Pinstripe.

Black Tuscan 3 door with triple glazed Abstract glass, chrome Heritage pull lock, matching door knob, letterplate and silver mill drip bar.