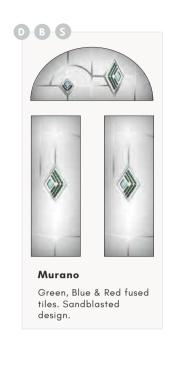

# Modern Composite Doors

Door featured is a RAL 5014 pigeon blue Alfetta 2 with blue Murano glass, chrome handles & letterplate.

Blue

Green

Laptev Colour Change Options

Door featured is a Cottage Grooved Standard White Aruba 1 with Red Laptev Glass, Heritage Lock, Silver Drip Bar, 550 Inline Stainless Steel Handle and Matching Letterplate.