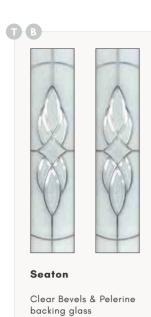

## **Danthorpe Cross**

Polished zinc cameing & bevel design with Pelerine backing