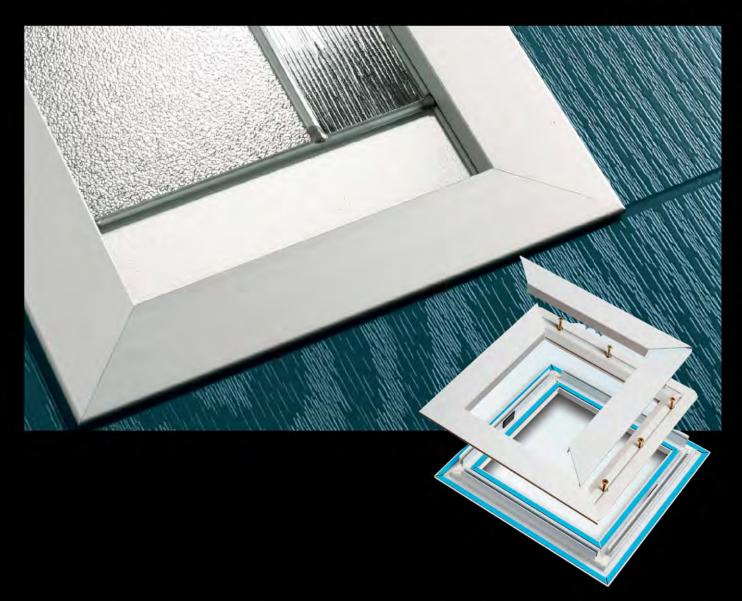

# PRO-GRADE

Pro-Grade Ultraluxe is a three-part flush aluminium de-glazeable cassette system. It's made up of a smooth aluminium flush face to the exterior, a welded PVC interior holding the IGU, and an aluminium internal cover cap.