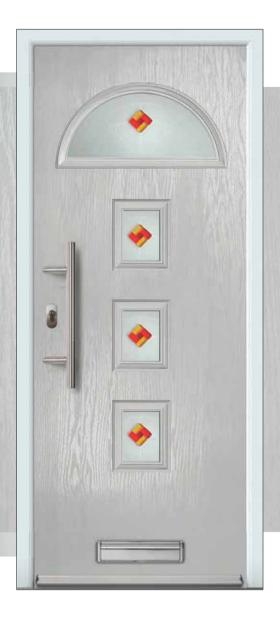

B Backing Glass Choice Available











METRO



crackle resin bevels that create prism light effects in your door

glass and entrance.

**D** 



Door featured is a Granite Grey (RAL 7026) Aruba 4 with Elderton Glass, Granite Grey Drip Bar, 1100 Off-Set Stainless Steel Bar Handle and chrome Letterplate.



Scotia Brass (T)



Scotia Blue (T)



Scotia Green (T)



Scotia Red (T)

\*all Scotia designs lead & film





Double Glazed



UPGRADE YOUR DOOR



DELUXE MATTE COLOUR RANGE Premium Pro colour range



SANDBLASTED PINSTRIPE & SANDBLASTED ICE EDGE GLASS DESIGNS





Door featured is a Squirrel Grey (RAL 7000) Belize 2 with Reflections Glass, Squirrel Grey Drip Bar, 550 Off-Set Stainless Steel Bar Handle and matching Letterplate..

















Sandblasted DBS

Matrix (T)







Door featured is a Telegrey 4 (RAL 7047) Belize 4 with Sandblasted Perugia Glass with Yellow/ Orange Bevels, Telegrey Drip Bar, 550 Off-Set Stainless Steel Bar Handle and matching Letterplate.



Laptev - Black,
Blue, Green & Red



Polar D B S



Prairie (T)

- Double Glazed
- (T) Triple Glazed
- B Backing Glass Choice Available



DELUXE MATTE COLOUR RANGE Premium Pro colour range



SANDBLASTED PINSTRIPE & SANDBLASTED ICE EDGE GLASS DESIGNS





COTTAGE

FLUSH





Door featured is a Cottage Grooved Ruby Red (RAL 3003) Cambridge 3 with Red Tahoe Fusion Tile Glass, Silver Drip Bar and Stainless Steel Vee Handle.



Roma D B S



Abstract (T)



Mirage D B

- Double Glazed
- Triple Glazed
- B Backing Glass Choice Available









Door featured is a Cottage Grooved Chartwell Catalina 1