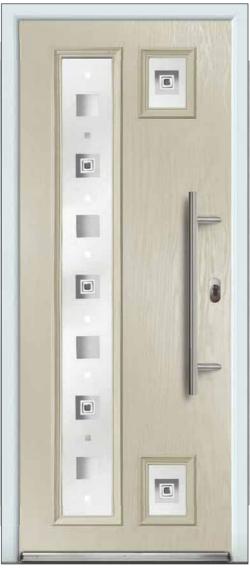

Glass Choice Available





TAGE I









Depending on overall door sizes, the glazing cassette positions may alter so as to accommodate a letterplate if required.



Blue



Green



Polar Red

Bonded Coloured Glass Tiles or Clear Bevelled Pieces on Etched Effect Glass.





Door featured is a Cottage Grooved Rosewood Doretti 4 with Abstract Glass, Silver Drip Bar and Stainless Steel Bow Handle.

Fused Glass Tiles with Polished Zinc Came.





Modena

Double Glazed







DELUXE EDITION
PG.2

DELUXE MATTE COLOUR RANGE Premium Pro colour range















Door available as flat or grooved (cottage) faced. Door featured is a Duck Egg Blue Firenza 3 with Grey Diamond Glass, Silver Drip Bar and 1100 Off-Set Stainless Steel Bar Handle.





























Roma D s





FLUSH





Door featured is a Light Ivory (RAL 1015) Hansa 3 with Tahoe Glass, Silver Drip Bar and 720 Off-Set Stainless Steel Bar Handle.



Red

Tahoe Colour Change Options





Green



Blue



Sandblasted



dblasted Sandblasted
Ellie (D) (B) (S) Mia (D) (B) (S)









DELUXE MATTE COLOUR RANGE Premium Pro colour range





Door available as flat or grooved (cottage) faced. Door featured is a Telegrey 4 (RAL 7047) Jowett 2 with Sandblasted Linear Glass, Silver Drip Bar, Heritage Lock and 1100 Off-Set Stainless Steel Bar Handle.









Door available as flat or grooved (cottage) faced.

Door featured is a Granite Grey (RAL 7026) Seville 2 with Sandblasted Timor Glass, Silver Drip Bar and 1100 Off-Set Stainless Steel Handle and chrome letterplate.



Abstract (T)



Mirage S T B



Barite D B