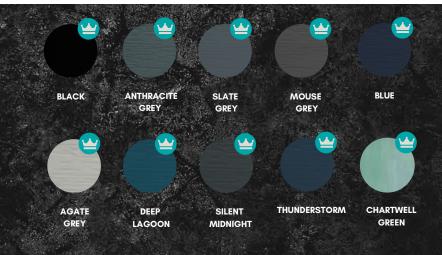

# **DELUXE MATTE EDITION COLOUR RANGE**

MAKE YOUR DOOR TRULY BESPOKE TO YOU WITH THE ALL-NEW DELUXE MATTE EDITION COLOUR RANGE.

- ✓ REDUCED GLOSS
- ✓ ENHANCED APPEARANCE
- ✓ REDUCED SUNLIGHT REFLECTIONS