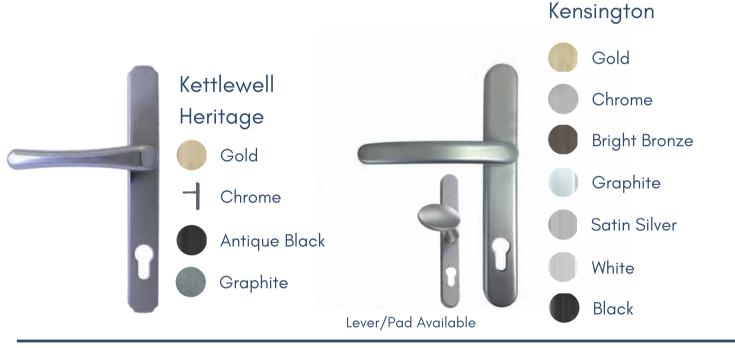

# Letterplates

- Polished Gold
- Polished Chrome
- Stainless Steel
- -- Black
- Rose Gold
- 20-year corrosion and mechanical guarantee\*

Satin Silver

- Gold
  - Chrome
- Antique Black
- Graphite