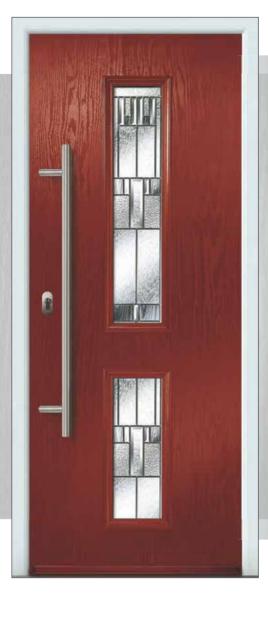

### Tuscan 3 Abstract

Tuscan 1 Sandblasted Pinstripe

Black Tuscan 1 with Sweet polished chrome handles & Sweet Square letterplate. Sanblasted Pinstripe.

Black Tuscan 3 door with triple glazed Abstract glass, chrome Heritage pull lock, matching door knob, letterplate and silver mill drip bar.