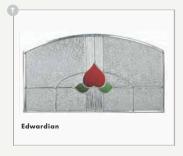

Anthracite grey Hebden with edwardian glass & heritage pull lock

- \*not available in woodgrain
- \*\* available in clear, sandblasted & obscure backing

**DELUXE MATTE** COLOUR RANGE Premium Pro colour range