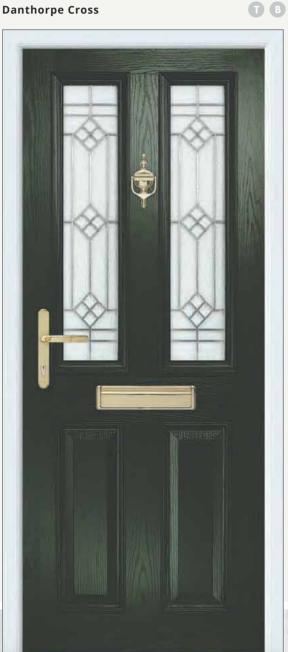

## **Danthorpe Cross**

Polished zinc cameing & bevel design with Pelerine backing