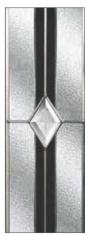

# MULSANNE, ESCALA & ROCKFORD

Double Glazed Design

Telegrau 4 RAL 7047 Mulsanne 1 door with Sweet polished chrome handles. Sandblasted ice edge clear border.

### Cottage Escala 1

Cream cottage Escala 1 door with chrome handles & diamond cut glass.

### Rockford 1

Slate grey RAL 7015 Rockford 1 door with Sweet black handles & sandlblasted glass.

Pusan

Sandblasted glass & clear bevel design