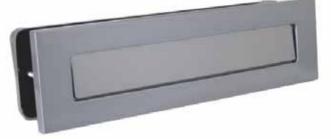

# Letterplates

- Polished Gold
- Polished Chrome
- Stainless Steel
- -- Black
- Rose Gold
- 20-year corrosion and mechanical guarantee\*

Satin Silver

- Gold
  - Chrome
- Antique Black
- Graphite