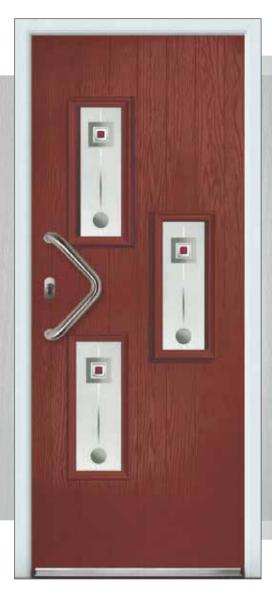

# Traditional Composite Doors

Gullwing 2 Lakewood 1 Lakewood 1 w/Ornamental Shelf

### Rialto

Anthracite grey RAL 7016 Snipe 1 door with Rialto glass, Sweet rose gold handles and Sweet rose gold square letterplate.

Gullwing 2 composite door in black. Door is shown with sandblasted pinstripe.

Featured with chrome kettlewell heritage letterplate, chrome fixed door knob & Sweet chrome ring pull.

**Whitton Victoria** 

Pewter coloured resin came detailing

Rialto

Sandblasted & Pelerine glass design