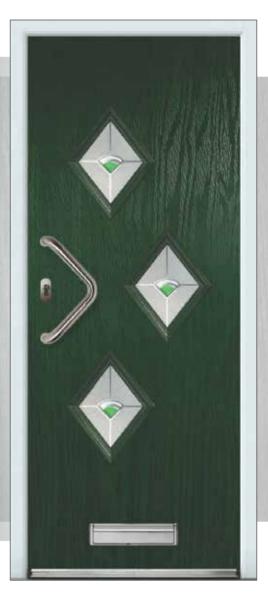

### Mirage

Green Camarque 4 door with Mirage glass and chrome

handles, letterplate, urn knocker and silver mill drip bar.

### Matisse

Anthracite grey (RAL 7016) Camarque 2 door with Matisse glass, chrome Heritage pull lock and letterplate, stainless steel door knob and silver mill drip bar.

### Solid

Black Cottage Cortina 4 with black frame and sandblasted glass. Kettlewell heritage furniture in chrome and decorative bull ring knocker.

Cortina is a Camaruqe on a flush or cottage slab.