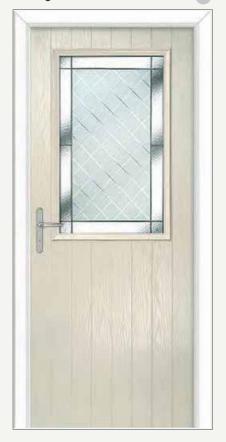

### Cottage Escala 1

Cream cottage Escala 1 door with chrome handles & diamond cut glass.