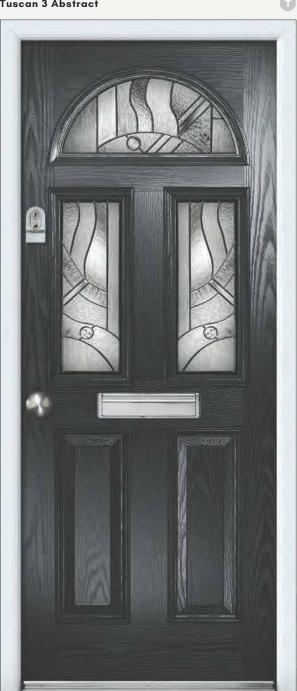

### Tuscan 3 Abstract

Tuscan 1 Sandblasted Pinstripe

Black Tuscan 1 with Sweet polished chrome handles & Sweet Square letterplate. Sanblasted Pinstripe.

Black Tuscan 3 door with triple glazed Abstract glass, chrome Heritage pull lock, matching door knob, letterplate and silver mill drip bar.