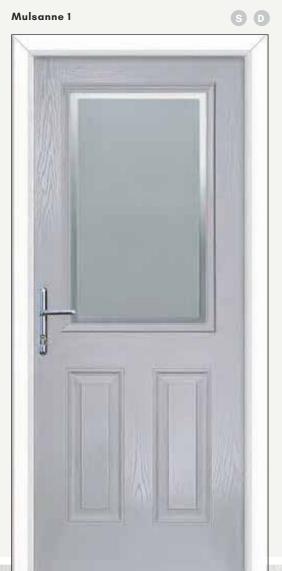

# MULSANNE, ESCALA & ROCKFORD

Double Glazed Design

Telegrau 4 RAL 7047 Mulsanne 1 door with Sweet polished chrome handles. Sandblasted ice edge clear border.