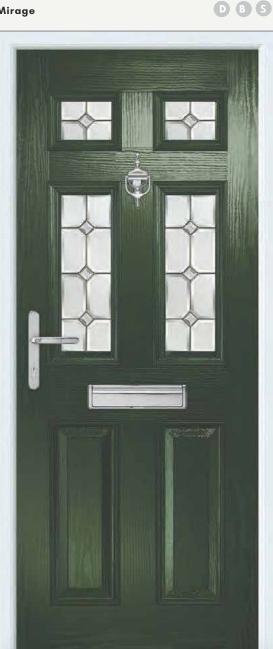

### Mirage

Green Camarque 4 door with Mirage glass and chrome

handles, letterplate, urn knocker and silver mill drip bar.