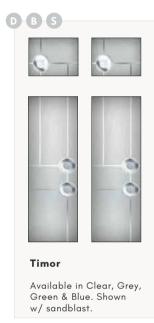

Door available as flat or grooved (cottage) faced.

Door featured is a Granite Grey (RAL 7026) Seville 2 with Sandblasted Timor Glass, Silver Drip Bar and 1100 Off-Set Stainless Steel Handle and chrome letterplate.