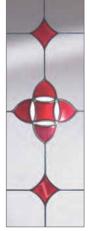

## 

Slate grey Cosworth 2 composite door. Door is shown with classic diamond glass, Sweet stainless steel handle and square letterplate.

Green Esprit 2 with Danthorpe Cross glass, gold handles, urn knocker, letterplate and matching gold drip bar.