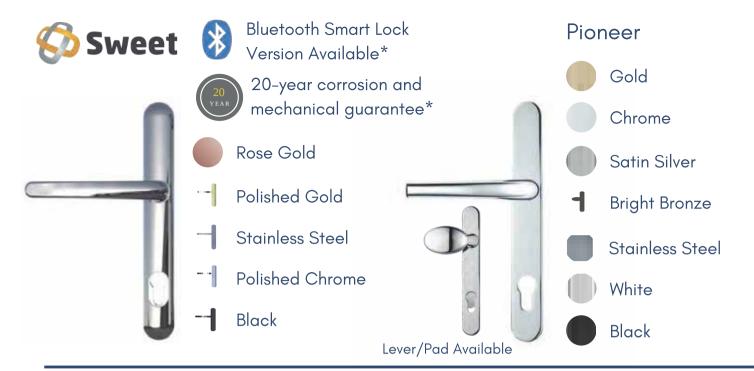

# **Handles**

- Sweet warranty needs to be activated online. Warranty is held with the manufacturer and not Hallmark.
- Bluetooth smart lock incurs a surcharge and does not come as standard.

# Letterplates

- Polished Gold
- Polished Chrome
- Stainless Steel
- -- Black
- Rose Gold
- 20-year corrosion and mechanical guarantee\*

Satin Silver

- Gold
  - Chrome
- Antique Black
- Graphite