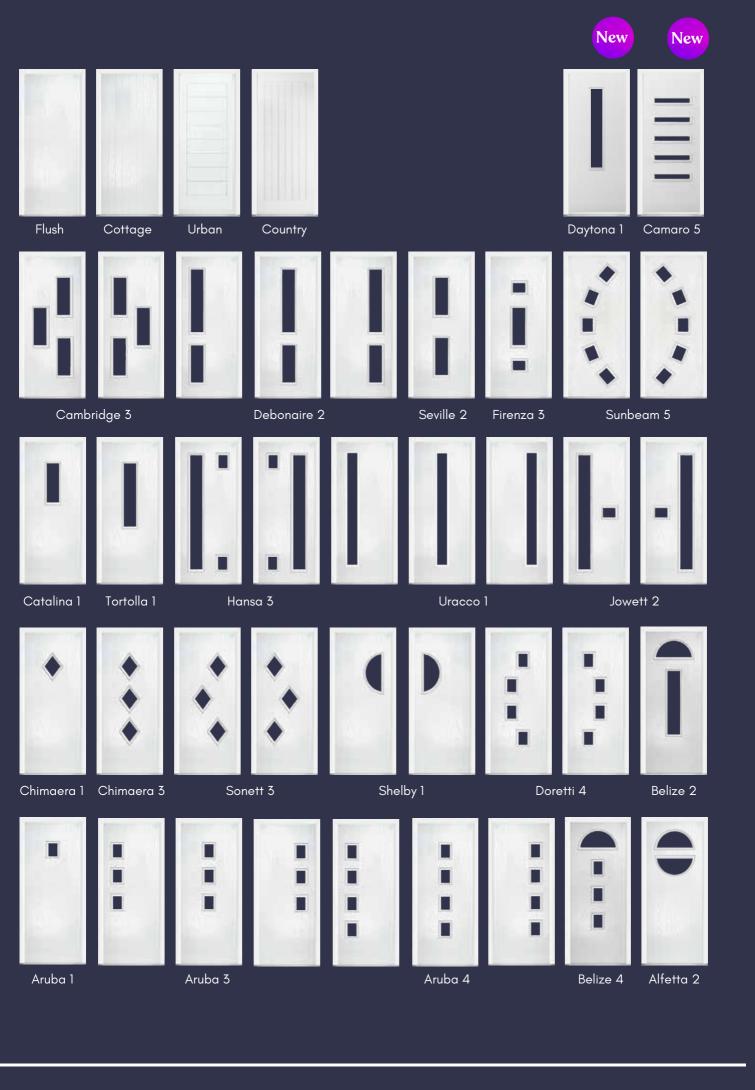

## 24 - Modern Composite Doors

- 26 Alfetta
- 27 Aruba 1
- 28 Aruba 3
- 29 Aruba 4
- 30 Belize 2
- 31 Belize 4
- 32 Cambridge
- 33 Catalina

- 34 Chimaera 1
- 35 Chimaera 3

- 36 Debonaire
- 37 Doretti
- 38 Firenza
- 39 Hansa
- 40 Jowett
- 41 Seville
- 42 Shelby
- 43 Sonnet
- 44 Tortola & Daytona
- 45 Camarao & Uracco

# Composite Door Styles

**NEW** 