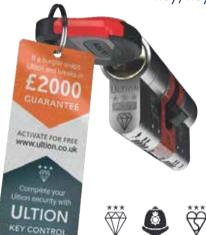

# ULTION \*\*\* STAYS LOCKED

# PLUS Double Lockdown Mode.™

When an attack is detected 2 hidden locks are engaged in the Ultion core.

# **PLUS** Every body approves

Locksmiths Sold Secure Diamond

**British Standards** TS007:2014 3 star

Police Preferred Specification

Complete your Ultion security with ULTION KEY CONTROL

\*Ultion & Sweet & optional upgrades Sweet & Ultion guarantees are held with these companies and not Hallmark, guarantee must be activated and are non transferable.

20 Year Anti-Corrosion Guarantee.

Ultion and Sweet are #BRISANTSECURE