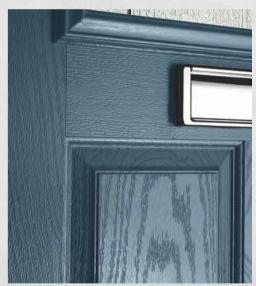

HANDLE

Stainless Steel Bar Handles Inline & Offset.

COLOUR RANGE Upgrade

DELUXE MATTE 4 Deluxe Matte Colour Options

Premium Pro colour range

18 Premium Pro Colour Options Upgrade

NEW GLASS

Sandblasted Pinstripe & Sandblasted Ice Edge Glass Designs

# Letterplates

- Polished Gold
- Polished Chrome
- Stainless Steel
- -- Black
- Rose Gold
- 20-year corrosion and mechanical guarantee\*

Satin Silver

- Gold
  - Chrome
- Antique Black
- Graphite