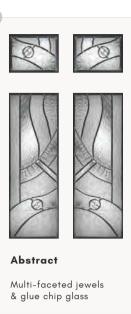

### Tuscan 3 Abstract

Tuscan 1 Sandblasted Pinstripe

Black Tuscan 1 with Sweet polished chrome handles & Sweet Square letterplate. Sanblasted Pinstripe.

Black Tuscan 3 door with triple glazed Abstract glass, chrome Heritage pull lock, matching door knob, letterplate and silver mill drip bar.

Sandblasted glass

design