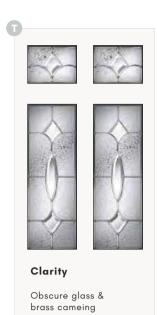

### Rialto

Sandblasted & Pelerine glass design

### Veneto

Sandblasted & Pelerine glass design

Featured with chrome kettlewell heritage letterplate, chrome fixed door knob & Sweet chrome ring pull.

**Whitton Victoria** 

Pewter coloured resin came detailing

Rialto

Sandblasted & Pelerine glass design

Veneto

Sandblasted & Pelerine glass design

Sandblasted glass & clear bevel design

Laptev Green

Also available in Red, Blue & Black

**Kupang Black** 

Also available in Red, Blue & Green

**Climbing Rose** 