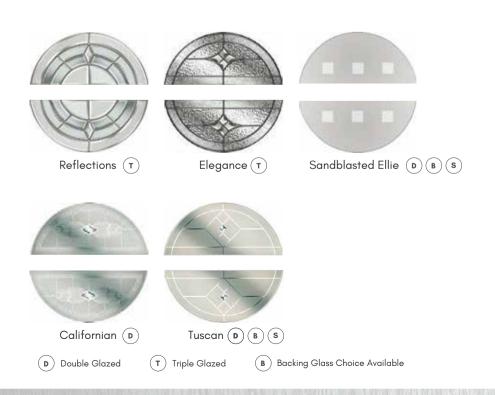

Prairie T

Matisse (T)

SB Ellie D B S

SANDBLASTED PINSTRIPE & SANDBLASTED ICE EDGE GLASS DESIGNS

Diamond Cut Glass Etch Effect with Polished Zinc

Black

Door featured is a Standard Blue Aruba 3 with Diamond Cut Glass, Silver Drip Bar, Heritage Lock, 550 Inline Stainless Steel Handle and chrome letterplate.

Elegance Hammered Glass with 5mm Glue Chip Bevels and Polished Zinc Came.

(T)

Polar Blue

Red

Green

Polar Bonded Coloured Glass Tiles or Clear Bevelled Pieces positioned on a sleek Etched Effect Glass.

Double Glazed

B Backing Glass Choice Available

METRO

crackle resin bevels that create prism light effects in your door

glass and entrance.

**D** 

Door featured is a Granite Grey (RAL 7026) Aruba 4 with Elderton Glass, Granite Grey Drip Bar, 1100 Off-Set Stainless Steel Bar Handle and chrome Letterplate.

Scotia Brass (T)

Scotia Blue (T)

Scotia Green (T)

Scotia Red (T)

\*all Scotia designs lead & film

Double Glazed

UPGRADE YOUR DOOR

DELUXE MATTE COLOUR RANGE Premium Pro colour range