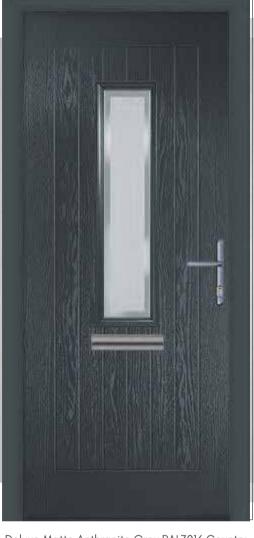

# Composite Door Styles

**NEW** 

# **Unparalleled Security**

**Exceptional Durability** 

polyester (GRP) skin.

High impact resistant glass reinforced

Thanks to its rigid polymer subframe, high density CFC-free polyurethane foam core, high impact resistant GRP skin and high quality multi-point locks. The door leaf and glazing system are major components when part of a door set and have a proven ability to achieve PAS24:2016, industry's enhanced security standard, a prerequisite in attaining certification to Secured by Design a police initiative to protect against unlawful intrusion.

# **Stunning Aesthetics**

The woodgrain finish was developed from oak tree grain, creating a beautifully authentic appearance. Unlike lesser doors, you'll find the same woodgrain effect and moulding design on the slim glazing cassette too, giving a seamless, elegant finish and impressive kerb appeal.