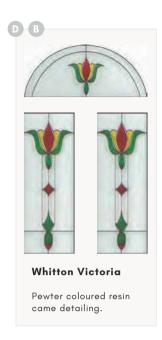

### **Whitton Victoria**

Featured with chrome kettlewell heritage letterplate, chrome fixed door knob & Sweet chrome ring pull.

**Whitton Victoria** 

Pewter coloured resin came detailing

Rialto

Sandblasted & Pelerine glass design