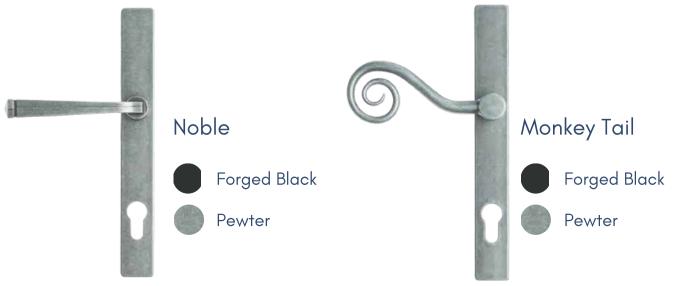

### Architectural

(Matches noble & monkey tail)

- Forged Black
- Pewter

<sup>\*</sup>Sweet warranty needs to be activated online. Warranty is held with the manufacturer and not Hallmark.

Inline & Offset sizes – 550mm, 720mm, 1000mm, 1400mm, 1500mm, 1800mm (1800mm not available with letterplate) Flat Sizes – 600mm, 1200mm, 1400mm, 1600mm Black Inline Flat – 900mm, 1200mm, 1500mm Black Round – 1200mm