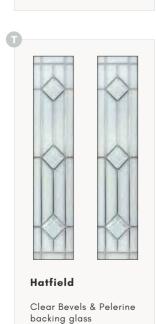

## **Danthorpe Cross**

Polished zinc cameing & bevel design with Pelerine backing