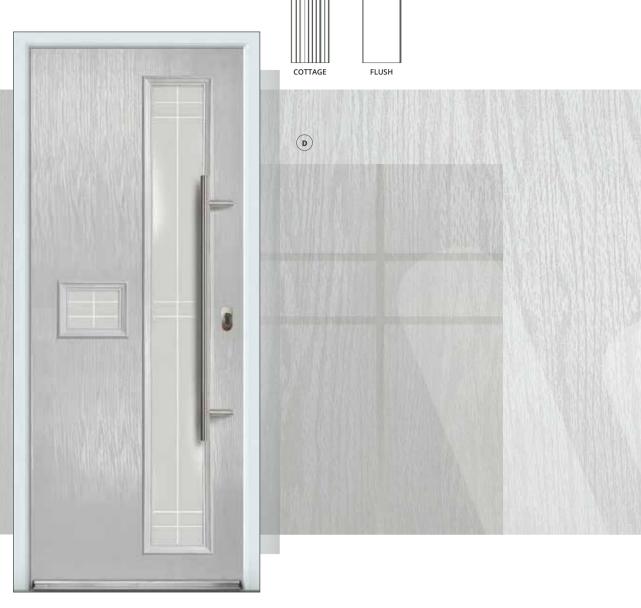

Roma D s

FLUSH

Door featured is a Light Ivory (RAL 1015) Hansa 3 with Tahoe Glass, Silver Drip Bar and 720 Off-Set Stainless Steel Bar Handle.

Red

Tahoe Colour Change Options

Green

Blue

Sandblasted

dblasted Sandblasted
Ellie (D) (B) (S) Mia (D) (B) (S)

DELUXE MATTE COLOUR RANGE Premium Pro colour range

Door available as flat or grooved (cottage) faced. Door featured is a Telegrey 4 (RAL 7047) Jowett 2 with Sandblasted Linear Glass, Silver Drip Bar, Heritage Lock and 1100 Off-Set Stainless Steel Bar Handle.