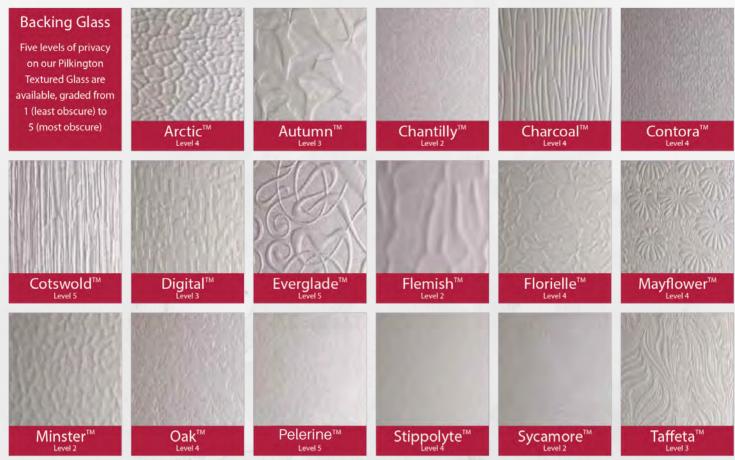

| Numerals (separate)                    |                                        | 100      | 1.500   | 74/74     | 112.00    | 2011    |              |



# **DUAL CERTIFIED (6)**FD30 COMPOSITE FIRE DOORS

FIRE & SECURITY RESISTANT DOOR SETS



Independent 3rd party accreditation / audit. Available with top lights or side lights.

Secured by Design







ISO 9001 Quality Management













# Design your own door

Design your dream composite front or back door and make it bespoke to you with a wide range of design, colour, glazing, handle, letterplate & security options.

# Already have an installer?

If you have been given this brochure by and installation company then please document the company name in the notes section of the designer.

## Need an installer?

If you are yet to find an installer then we can find you one local to your region.

www.hallmarkpanels.com

© Hallmark Panels Limited 2023-2024 - Due to the limitations in photographic and printing processes, actual door and glass colours may vary from those illustrated in this brochure and should be used for guidance purposes only. Letterplate positioning is illustrated for guidance only. The actual fitted pos