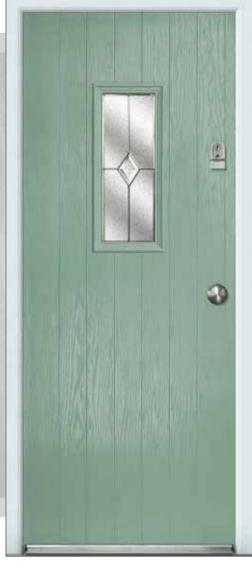

Classic Diamond

Barite (D) (B) Lead & bevel

Jet D B

Palopo Red (D) (B)

Blue

Black

Palopo glass is available in a number of colour options.

Ask for details.