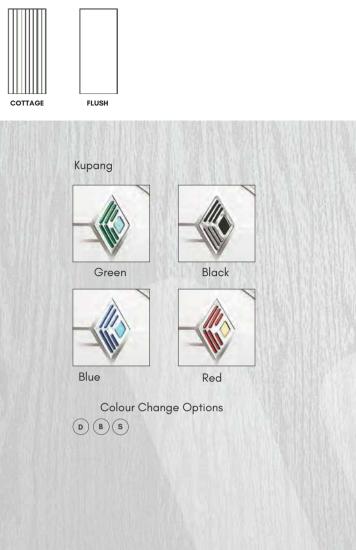

### Kupang

Available in Black, Red, Blue & Green

### Winestead

Available in Red, Blue, Grey & Green

# Palopo

Available in Black, Red, Blue & Green

\* decorative glazing designs available in Mulsanne & Escala only

Veneto

Sandblasted & Pelerine glass design

Sandblasted glass & clear bevel design

Laptev Green

Also available in Red, Blue & Black

**Kupang Black** 

Also available in Red, Blue & Green

**Climbing Rose** 