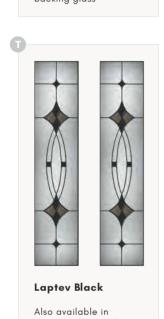

Veneto

Sandblasted & Pelerine glass design

Sandblasted glass & clear bevel design

Laptev Green

Also available in Red, Blue & Black

**Kupang Black** 

Also available in Red, Blue & Green

**Climbing Rose** 