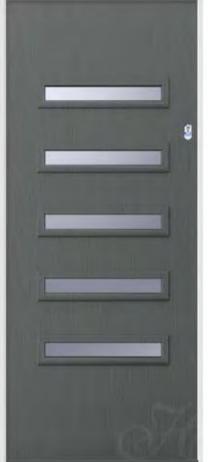

# Traditional Composite Doors

Gullwing 2 Lakewood 1 Lakewood 1 w/Ornamental Shelf