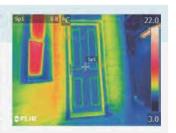

# **Thermal Efficiency**

Tests prove a Hallmark GRP Composite Door is -

19% More thermally efficient than a 48mm solid timber core composite door.

17% More thermally efficient than a 44mm traditional timber panelled door.