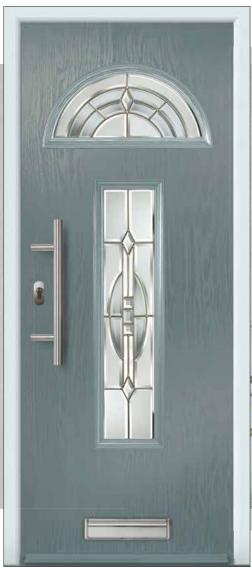

red Glass with 5mm Glue Chip Bevels and Polished Zinc Came.

(T)



Polar Blue



Red



Green

Polar Bonded Coloured Glass Tiles or Clear Bevelled Pieces positioned on a sleek Etched Effect Glass.





Double Glazed



B Backing Glass Choice Available











METRO



crackle resin bevels that create prism light effects in your door

glass and entrance.

**D** 



Door featured is a Granite Grey (RAL 7026) Aruba 4 with Elderton Glass, Granite Grey Drip Bar, 1100 Off-Set Stainless Steel Bar Handle and chrome Letterplate.



Scotia Brass (T)



Scotia Blue (T)



Scotia Green (T)



Scotia Red (T)

\*all Scotia designs lead & film





Double Glazed



UPGRADE YOUR DOOR



DELUXE MATTE COLOUR RANGE Premium Pro colour range



SANDBLASTED PINSTRIPE & SANDBLASTED ICE EDGE GLASS DESIGNS





Door featured is a Squirrel Grey (RAL 7000) Belize 2 with Reflections Glass, Squirrel Grey Drip Bar, 550 Off-Set Stainless Steel Bar Handle and matching Letterplate..

















Sandblasted DBS

Matrix (T)







Door featured is a Telegrey 4 (RAL 7047) Belize 4 with Sandblasted Perugia Glass with Yellow/ Orange Bevels, Telegrey Drip Bar, 550 Off-Set Stainless Steel Bar Handle and matching Letterplate.



Laptev - Black,
Blue, Green & Red



Polar D B S



Prairie (T)

- Double Glazed
- (T) Triple Glazed
- B Backing Glass Choice Available



DELUXE MATTE COLOUR RANGE Premium Pro colour range



SANDBLASTED PINSTRIPE & SANDBLASTED ICE EDGE GLASS DESIGNS





COTTAGE

FLUSH





Door featured is a Cottage Grooved Ruby Red (RAL 3003) Cambridge 3 with Red Tahoe Fusion Tile Glass, Silve