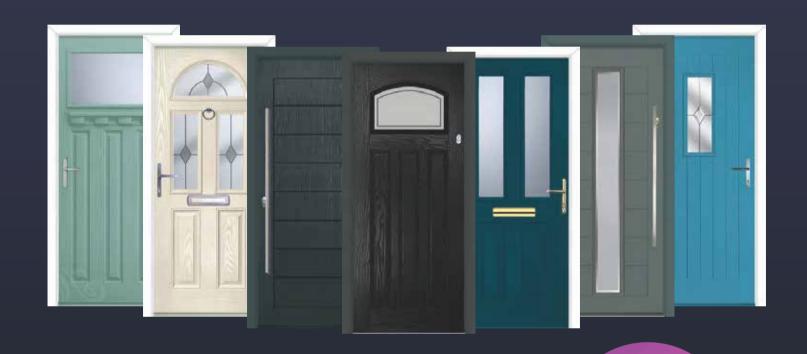

# Composite Door Styles

**NEW** 

# **Standard Colour Range**

White

Black

Red

Green

Blue

Chartwell Green

Duck Egg Blue