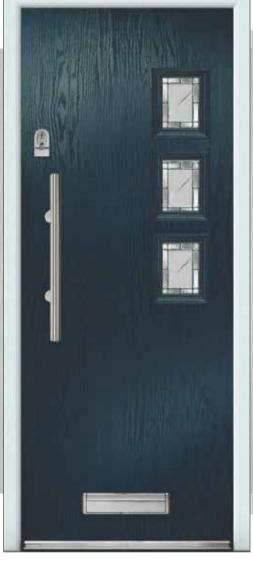

# Traditional Composite Doors

Gullwing 2 Lakewood 1 Lakewood 1 w/Ornamental Shelf

# TUSCAN

- B Indicates Backing Glass Options Available
- Double Glazed Design
- Triple Glazed Design
- Shown as sandblasted design

### Tuscan 3 Abstract

Tuscan 1 Sandblasted Pinstripe

Black Tuscan 1 with Sweet polished chrome handles & Sweet Square letterplate. Sanblasted Pinstripe.

Black Tuscan 3 door with triple glazed Abstract glass, chrome Heritage pull lock, matching door knob, letterplate and silver mill drip bar.