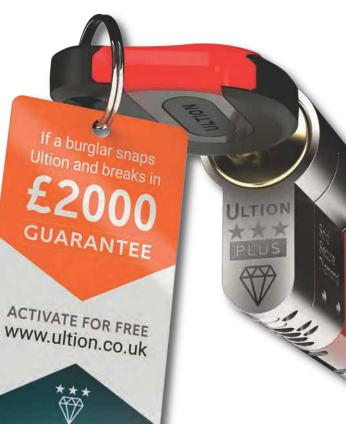

**ULTION** 

Ultion High Security 3\*Cylinder w/ £2000 Guarantee\*

**ULTION SMART** 

Bluetooth locks, share keys, unlock remotely & automatically lock behind you

**©** Sweet

Sweet Hardware w/20 Year Anti-Corrosion Guarantee\* (Letterplate, Ring Pull, Handles, Escutcheons & Numerals)

# ULTION \*\*\* STAYS LOCKED

# PLUS Double Lockdown Mode.™

When an attack is detected 2 hidden locks are engaged in the Ultion core.

# **PLUS** Every body approves

Locksmiths Sold Secure Diamond

**British Standards** TS007:2014 3 star

Police Preferred Specification

Complete your Ultion security with ULTION KEY CONTROL

\*Ultion & Sweet & optional upgrades Sweet & Ultion guarantees are held with these companies and not Hallmark, guarantee must be activated and are non transferable.

20 Year Anti-Corrosion Guarantee.

Ultion and Sweet are #BRISANTSECURE

# ULTION \*\*\* 3-Star Cylinder Premium Upgrade

Your door may look great, feel solid, and have a great multi-point lock, but what's the point if it can be disabled in a few seconds via an inadequate cylinder lock?

The Ultion lock has an incredible suite of security features that work to secure your home against major attacks on your door.