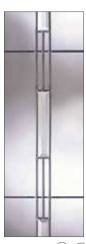

# PRO-GRADE

Pro-Grade Ultraluxe is a three-part flush aluminium de-glazeable cassette system. It's made up of a smooth aluminium flush face to the exterior, a welded PVC interior holding the IGU, and an aluminium internal cover cap.