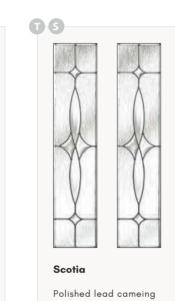

Scotia Brass (T)

Scotia Blue (T)

Scotia Green (T)

Scotia Red (T)

\*all Scotia designs lead & film

Double Glazed

UPGRADE YOUR DOOR

DELUXE MATTE COLOUR RANGE Premium Pro colour range