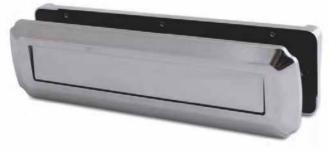

# Letterplates

- Polished Gold
- Polished Chrome
- Stainless Steel
- -- Black
- Rose Gold
- 20-year corrosion and mechanical guarantee\*

Satin Silver

- Gold
  - Chrome
- Antique Black
- Graphite