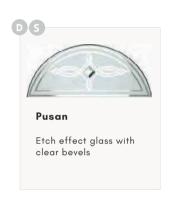

### Rockford 1

Slate grey RAL 7015 Rockford 1 door with Sweet black handles & sandlblasted glass.

Pusan

Sandblasted glass & clear bevel design