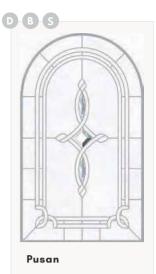

### Rockford 1

Slate grey RAL 7015 Rockford 1 door with Sweet black handles & sandlblasted glass.

Pusan

Sandblasted glass & clear bevel design