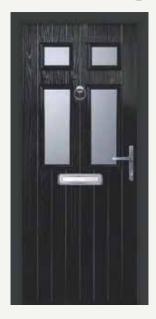

# Modern Composite Doors

Door featured is a RAL 5014 pigeon blue Alfetta 2 with blue Murano glass, chrome handles & letterplate.

Blue

Green

Laptev Colour Change Options

Door featured is a Cottage Grooved Standard White Aruba 1 with Red Laptev Glass, Heritage Lock, Silver Drip Bar, 550 Inline Stainless Steel Handle and Matching Letterplate.

Prairie T

Matisse (T)

SB Ellie D B S

SANDBLASTED PINSTRIPE & SANDBLASTED ICE EDGE GLASS DESIGNS

Diamond Cut Glass Etch Effect with Polished Zinc

Black

Door featured is a Standard Blue Aruba 3 with Diamond Cut Glass, Silver Drip Bar, Heritage Lock, 550 Inline Stainless Steel Handle and chrome letterplate.