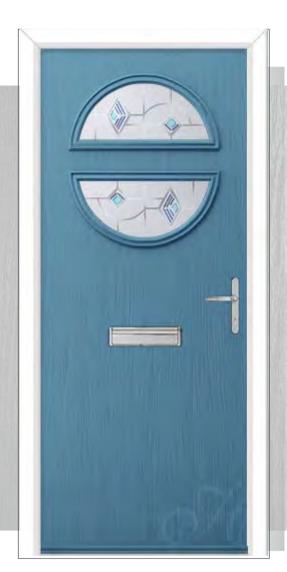

# Modern Composite Doors

Door featured is a RAL 5014 pigeon blue Alfetta 2 with blue Murano glass, chrome handles & letterplate.

Blue

Green

Laptev Colour Change Options

Door featured is a Cottage Grooved Standard White Aruba 1 with Red Laptev Glass, Heritage Lock, Silver Drip Bar, 550 Inline Stainless Steel Handle and Matching Letterplate.