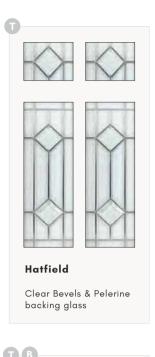

## **Danthorpe Cross**

Polished zinc cameing & bevel design with Pelerine backing