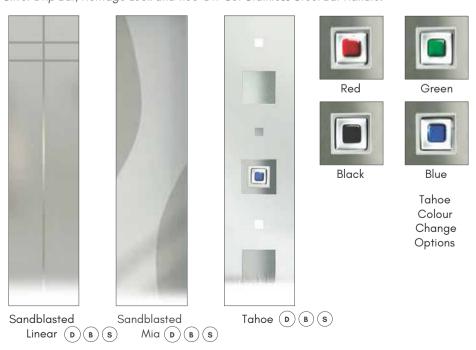

Roma D s

FLUSH

Door featured is a Light Ivory (RAL 1015) Hansa 3 with Tahoe Glass, Silver Drip Bar and 720 Off-Set Stainless Steel Bar Handle.

Red

Tahoe Colour Change Options

Green

Blue

Sandblasted

dblasted Sandblasted
Ellie (D) (B) (S) Mia (D) (B) (S)

DELUXE MATTE COLOUR RANGE Premium Pro colour range

Door available as flat or grooved (cottage) faced. Door featured is a Telegrey 4 (RAL 7047) Jowett 2 with Sandblasted Linear Glass, Silver Drip Bar, Heritage Lock and 1100 Off-Set Stainless Steel Bar Handle.