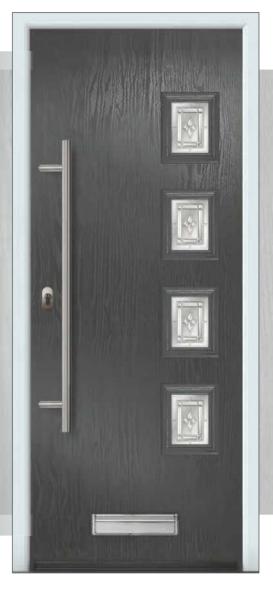

# Traditional Composite Doors

Gullwing 2 Lakewood 1 Lakewood 1 w/Ornamental Shelf

# **HEBDEN & LAKEWOOD**

- B Indicates Backing Glass Options Available
- Double Glazed Design
- Triple Glazed Design
- Shown as sandblasted design

**Botanical** 

Hebden 1 in anthracite grey with chrome hardware and Botanical glass.