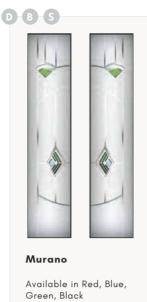

sted Pinstripe



Black Tuscan 1 with Sweet polished chrome handles & Sweet Square letterplate. Sanblasted Pinstripe.

Black Tuscan 3 door with triple glazed Abstract glass, chrome Heritage pull lock, matching door knob, letterplate and silver mill drip bar.

















Sandblasted glass

design





# ESPRIT, LANCIA & COSWORTH







Double Glazed Design



Shown as sandblasted design



### Sandblasted Ice Edge



Lancia 4 door design with cottage effect. Door is shown with sandblasted ice edge and with Sweet gold 3/4 ring pulls.

## 



Slate grey Cosworth 2 composite door. Door is shown with classic diamond glass, Sweet stainless steel handle and square letterplate.

Green Esprit 2 with Danthorpe Cross glass, gold handles, urn knocker, letterplate and matching gold drip bar.





















Green, Blue & Red







\*Door Glass Only Available

# **CAMARQUE** & CORTINA







Double Glazed Design

Triple Glazed Design

Shown as sandblasted design

### Mirage



Green Camarque 4 door with Mirage glass and chrome

handles, letterplate, urn knocker and silver mill drip bar.

### Matisse



Anthracite grey (RAL 7016) Camarque 2 door with Matisse glass, chrome Heritage pull lock and letterplate, stainless steel door knob and silver mill drip bar.

### Solid



Black Cottage Cortina 4 with black frame and sandblasted glass. Kettlewell heritage furniture in chrome and decorative bull ring knocker.

Cortina is a Camaruqe on a flush or cottage slab.

























# MULSANNE, ESCALA & ROCKFORD







Double Glazed Design









Telegrau 4 RAL 7047 Mulsanne 1