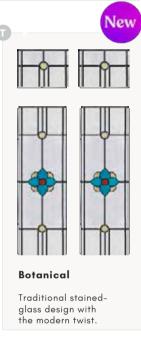

# **HEBDEN & LAKEWOOD**

- B Indicates Backing Glass Options Available
- Double Glazed Design
- Triple Glazed Design
- Shown as sandblasted design

**Botanical** 

Hebden 1 in anthracite grey with chrome hardware and Botanical glass.