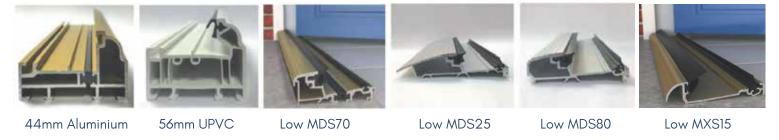

## **Thresholds**

As well as the standard, integral frame threshold, there are a number of low threshold options available including low 15mm and 44mm aluminium, low 56mm PVCu frame and MDS Mobility Door Cill options.