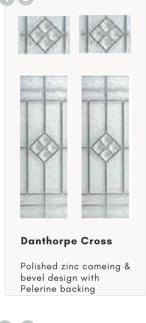

## **Danthorpe Cross**

Polished zinc cameing & bevel design with Pelerine backing