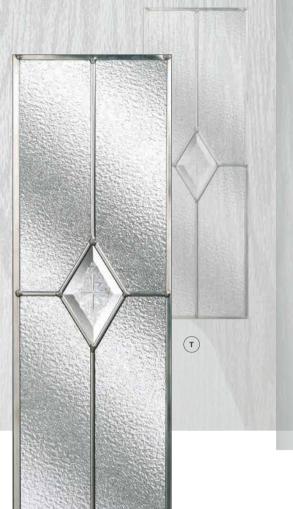

Classic Diamond

Barite (D) (B) Lead & bevel

Jet D B

Palopo Red (D) (B)

Blue

Black

Palopo glass is available in a number of colour options.

Ask for details.