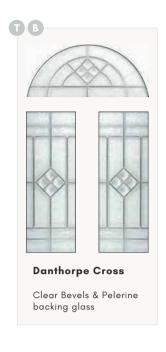

## **Danthorpe Cross**

Polished zinc cameing & bevel design with Pelerine backing