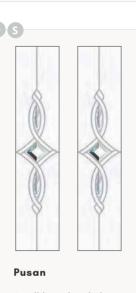

### Rockford 1

Slate grey RAL 7015 Rockford 1 door with Sweet black handles & sandlblasted glass.

Pusan

Sandblasted glass & clear bevel design