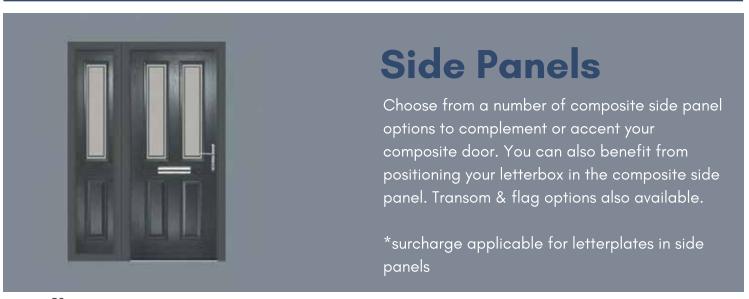

# Hardware / Furniture

- 46 Lever Handles
- 47 Letterplates
- 48 Bar Handles
- 48 Knockers
- 48 Escutcheons
- 48 Hinges
- 49 Locks & Cylinders
- 50 Thresholds
- 50 Frame Options
- 50 Side Panels