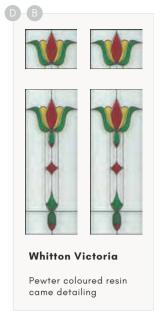

### **Whitton Victoria**

Featured with chrome kettlewell heritage letterplate, chrome fixed door knob & Sweet chrome ring pull.

**Whitton Victoria** 

Pewter coloured resin came detailing

Rialto

Sandblasted & Pelerine glass design