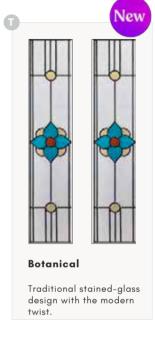

# **HEBDEN & LAKEWOOD**

- B Indicates Backing Glass Options Available
- Double Glazed Design
- Triple Glazed Design
- Shown as sandblasted design

**Botanical** 

Hebden 1 in anthracite grey with chrome hardware and Botanical glass.