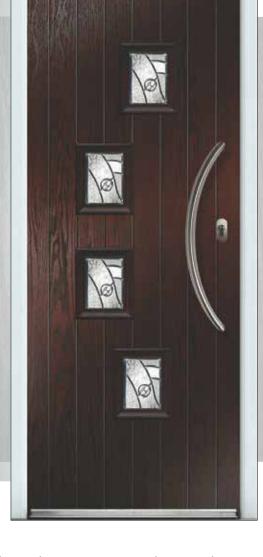

### Tuscan 3 Abstract

Tuscan 1 Sandblasted Pinstripe

Black Tuscan 1 with Sweet polished chrome handles & Sweet Square letterplate. Sanblasted Pinstripe.

Black Tuscan 3 door with triple glazed Abstract glass, chrome Heritage pull lock, matching door knob, letterplate and silver mill drip bar.