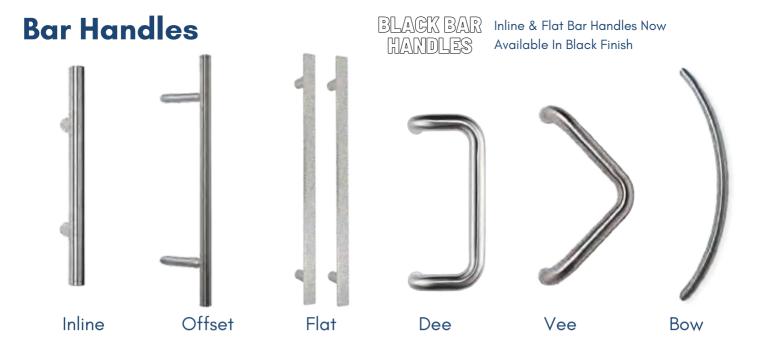

HANDLE

Stainless Steel Bar Handles Inline & Offset.

COLOUR RANGE Upgrade

DELUXE MATTE 4 Deluxe Matte Colour Options

Premium Pro colour range

18 Premium Pro Colour Options Upgrade

NEW GLASS

Sandblasted Pinstripe & Sandblasted Ice Edge Glass Designs

### Architectural

(Matches noble & monkey tail)

- Forged Black
- Pewter

<sup>\*</sup>Sweet warranty needs to be activated online. Warranty is held with the manufacturer and not Hallmark.

Inline & Offset sizes – 550mm, 720mm, 1000mm, 1400mm, 1500mm, 1800mm (1800mm not available with letterplate) Flat Sizes – 600mm, 1200mm, 1400mm, 1600mm Black Inline Flat – 900mm, 1200mm, 1500mm Black Round – 1200mm