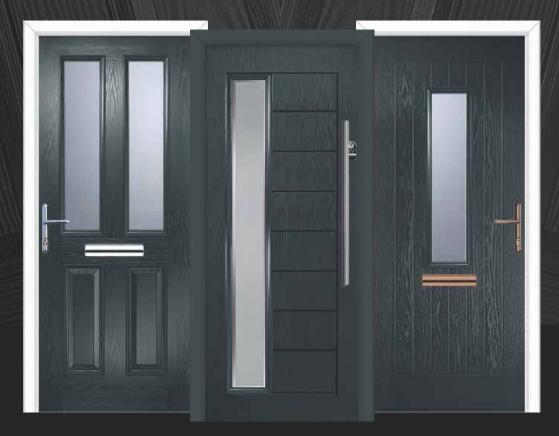

# Traditional Composite Doors

Gullwing 2 Lakewood 1 Lakewood 1 w/Ornamental Shelf

# SNIPE, GULLWING & ROSEDALE

- B Indicates Backing Glass Options Available
- Double Glazed Design
- Triple Glazed Design
- Shown as sandblasted design

Sandblasted Pinstripe

Rosedale 1 composite door in silk grey. Door is shown with sandblasted pinstripe.

### Rialto

Anthracite grey RAL 7016 Snipe 1 door with Rialto glass, Sweet rose gold handles and Sweet rose gold square letterplate.

Gullwing 2 composite door in black. Door is shown with sandblasted pinstripe.