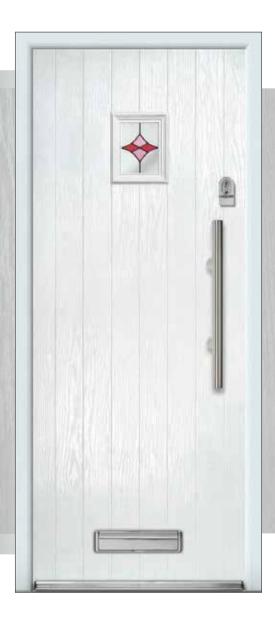

# WHY UPGRADE YOUR DOOR?

STAND OUT FROM THE CROWD AND UPGRADE YOUR DOOR. ENHANCED SECURITY. STUNNING DESIGN OPTIONS. A SOLID INVESTMENT.

**HYBRID** REINFORCEMENT Anti-Bowing Technology (Steel reinforced outer-frame & aluminium edge carrier as standard)

**ULTION** 

Ultion High Security 3\*Cylinder w/ £2000 Guarantee\*

**ULTION SMART** 

Bluetooth locks, share keys, unlock remotely & automatically lock behind you

**©** Sweet

Sweet Hardware w/20 Year Anti-Corrosion Guarantee\* (Letterplate, Ring Pull, Handles, Escutcheons & Numerals)

HANDLE

Stainless Steel Bar Handles Inline & Offset.

COLOUR RANGE Upgrade

DELUXE MATTE 4 Deluxe Matte Colour Options

Premium Pro colour range

18 Premium Pro Colour Options Upgrade

NEW GLASS

Sandblasted Pinstripe & Sandblasted Ice Edge Glass Designs

Secured by Design

Secured By Design PAS24:2016 Police Approved Security Accreditation (optional) \*sweet letterplates not available with

Laminated Glass For Intrusion & Impact Resistance (optional)