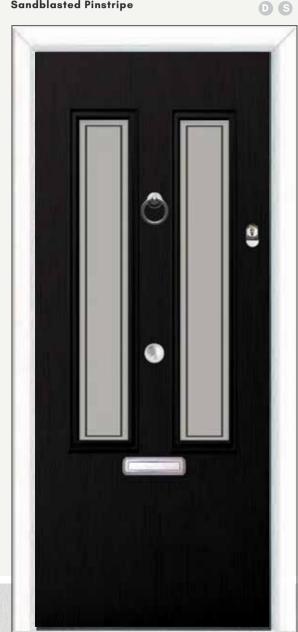

# SNIPE, GULLWING & ROSEDALE

- B Indicates Backing Glass Options Available
- Double Glazed Design
- Triple Glazed Design
- Shown as sandblasted design

Sandblasted Pinstripe

Rosedale 1 composite door in silk grey. Door is shown with sandblasted pinstripe.

Currently the Rosedale 1 is only available in clear, obscurities, sandblast pinstripe & sandblast ice edge.