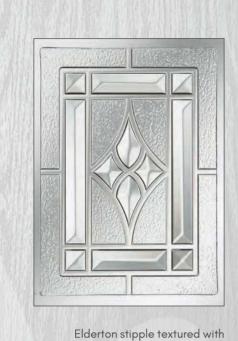

B Backing Glass Choice Available

METRO

crackle resin bevels that create prism light effects in your door

glass and entrance.

**D** 

Door featured is a Granite Grey (RAL 7026) Aruba 4 with Elderton Glass, Granite Grey Drip Bar, 1100 Off-Set Stainless Steel Bar Handle and chrome Letterplate.