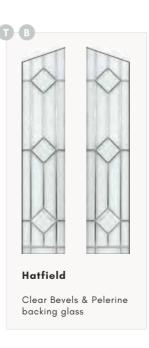

## **Danthorpe Cross**

Polished zinc cameing & bevel design with Pelerine backing