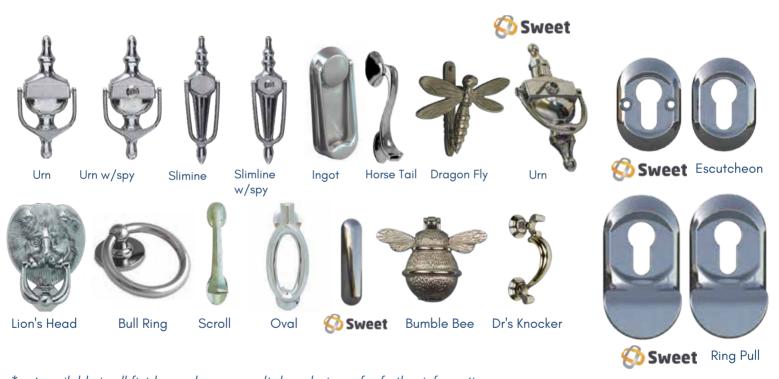

## **Knockers**

## **Escutcheons**

\*not available in all finishes - please consult door designer for further information