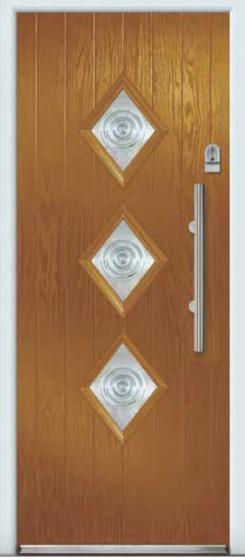

# Traditional Composite Doors

Gullwing 2 Lakewood 1 Lakewood 1 w/Ornamental Shelf

# **HEBDEN & LAKEWOOD**

- B Indicates Backing Glass Options Available
- Double Glazed Design
- Triple Glazed Design
- Shown as sandblasted design

**Botanical** 

Hebden 1 in anthracite grey with chrome hardware and Botanical glass.

New

Lakewood 1 w/ornamental shelf. Sandblasted ice edge in Deluxe Matte Agate Grey.

Lakewood 1 - Chartwell green, stippolyte glass with chrome hardware.

Available In Sandblasted: **Pinstripe** Ice Edge Numeral

Anthracite grey Hebden with edwardian glass & heritage pull lock

- \*not available in woodgrain
- \*\* available in clear, sandblasted & obscure backing

**DELUXE MATTE** COLOUR RANGE Premium Pro colour range