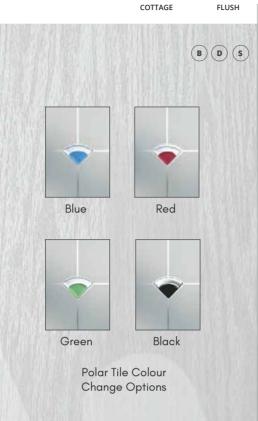

Sandblasted Ellie DBS

- Double Glazed
- Triple Glazed
- B Backing Glass Choice Available

Door featured is a Standard Green Sonett 3 with Green Polar Tile Glass, Silver Drip Bar, Stainless Steel Vee Handle and chrome letterplate..