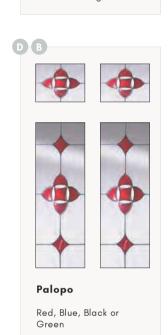

# Palopo

Available in Black, Red, Blue & Green

\* decorative glazing designs available in Mulsanne & Escala only

Classic Diamond

Barite (D) (B) Lead & bevel

Jet D B

Palopo Red (D) (B)

Blue

Black

Palopo glass is available in a number of colour options.

Ask for details.