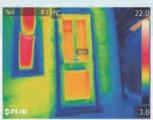

# **Thermal Efficiency**

Tests prove a Hallmark GRP Composite Door is -

19% More thermally efficient than a 48mm solid timber core composite door.

17% More thermally efficient than a 44mm traditional timber panelled door.

# Excellent Weatherproofing

Water resistant polymer composite rails that protect its core. Your door will keep the weather at bay and stay looking good for longer.

48mm Solid Timber Core Composite Door 44mm Timber Panelled Door Hallmark 44mm Elite Composite Door