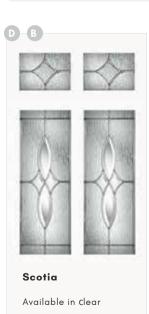

Red Diamond

Green Diamond

Blue Diamond

Clear Diamond

Sandblasted Scotia Colour Options

Triple Glazed

UPGRADE YOUR DOOR

DELUXE MATTE COLOUR RANGE Premium
Pro colour range