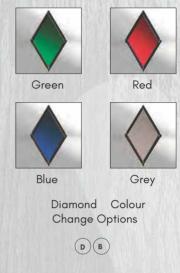

# Modern Composite Doors

Door featured is a RAL 5014 pigeon blue Alfetta 2 with blue Murano glass, chrome handles & letterplate.

Blue

Green

Laptev Colour Change Options

Door featured is a Cottage Grooved Standard White Aruba 1 with Red Laptev Glass, Heritage Lock, Silver Drip Bar, 550 Inline Stainless Steel Handle and Matching Letterplate.