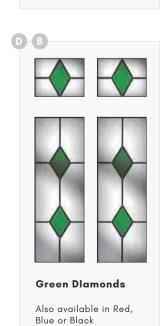

Red Diamond

Green Diamond

Blue Diamond

Clear Diamond

Sandblasted Scotia Colour Options

Triple Glazed

UPGRADE YOUR DOOR

DELUXE MATTE COLOUR RANGE Premium
Pro colour range