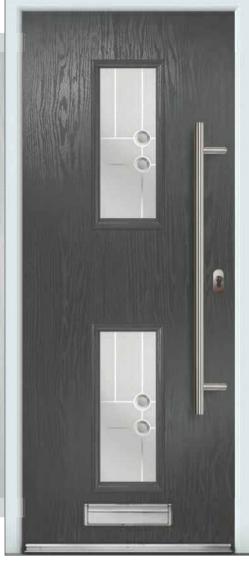

## 

Slate grey Cosworth 2 composite door. Door is shown with classic diamond glass, Sweet stainless steel handle and square letterplate.

Green Esprit 2 with Danthorpe Cross glass, gold handles, urn knocker, letterplate and matching gold drip bar.