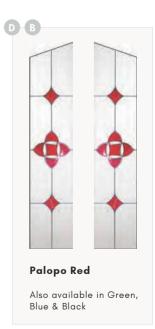

# Palopo

Available in Black, Red, Blue & Green

\* decorative glazing designs available in Mulsanne & Escala only

Classic Diamond

Barite (D) (B) Lead & bevel

Jet D B

Palopo Red (D) (B)

Blue

Black

Palopo glass is available in a number of colour options.

Ask for details.