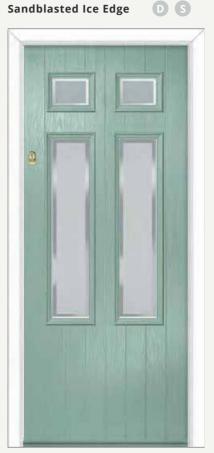

### Sandblasted Ice Edge

Lancia 4 door design with cottage effect. Door is shown with sandblasted ice edge and with Sweet gold 3/4 ring pulls.