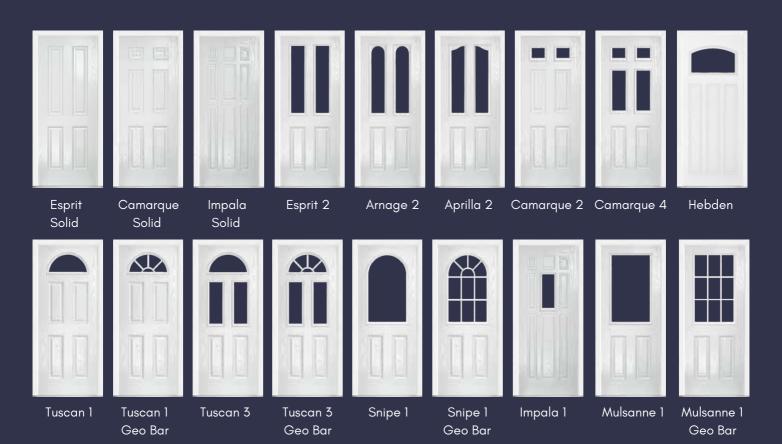

# 8 - Traditional Composite Doors

- 10 Tuscan
- 12 Espirt, Lancia & Cosworth
- 14 Camarque & Cortina
- 16 Mulsanne, Escala & Rockford
- 18 Aprilla & Arange
- 20 Snipe, Gullwing & Rosedale
- 22 Hebden & Lakewood

# TUSCAN

- B Indicates Backing Glass Options Available
- Double Glazed Design
- Triple Glazed Design
- Shown as sandblasted design

# ESPRIT, LANCIA & COSWORTH

Double Glazed Design

Shown as sandblasted design

# **CAMARQUE** & CORTINA

Double Glazed Design

Triple Glazed Design

Shown as sandblasted design

# MULSANNE, ESCALA & ROCKFORD

Double Glazed Design

Telegrau 4 RAL 7047 Mulsanne 1 door with Sweet polished chrome handles. Sandblasted ice edge clear border.

# APRILLA & **ARNAGE**

- B Indicates Backing Glass Options Available
- Double Glazed Design
- Triple Glazed Design
- Shown as sandblasted design

# SNIPE, GULLWING & ROSEDALE

- B Indicates Backing Glass Options Available
- Double Glazed Design
- Triple Glazed Design
- Shown as sandblasted design

Sandblasted Pinstripe

Rosedale 1 composite door in silk grey. Door is shown with sandblasted pinstripe.

# **HEBDEN & LAKEWOOD**

- B Indicates Backing Glass Options Available
- Double Glazed Design
- Triple Glazed Design
- Shown as sandblasted design

**Botanical** 

Hebden 1 in anthracite grey with chrome hardware and Botanical glass.