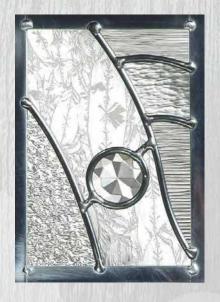

### Tuscan 3 Abstract

Tuscan 1 Sandblasted Pinstripe

Black Tuscan 1 with Sweet polished chrome handles & Sweet Square letterplate. Sanblasted Pinstripe.

Black Tuscan 3 door with triple glazed Abstract glass, chrome Heritage pull lock, matching door knob, letterplate and silver mill drip bar.