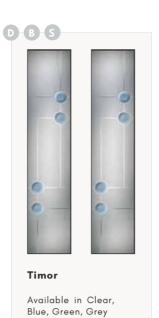

ed Pinstripe



Black Tuscan 1 with Sweet polished chrome handles & Sweet Square letterplate. Sanblasted Pinstripe.

Black Tuscan 3 door with triple glazed Abstract glass, chrome Heritage pull lock, matching door knob, letterplate and silver mill drip bar.

















Sandblasted glass

design





# ESPRIT, LANCIA & COSWORTH







Double Glazed Design



Shown as sandblasted design



### Sandblasted Ice Edge



Lancia 4 door design with cottage effect. Door is shown with sandblasted ice edge and with Sweet gold 3/4 ring pulls.

## 



Slate grey Cosworth 2 composite door. Door is shown with classic diamond glass, Sweet stainless steel handle and square letterplate.

Green Esprit 2 with Danthorpe Cross glass, gold handles, urn knocker, letterplate and matching gold drip bar.





















Green, Blue & Red







\*Door Glass Only Available

# **CAMARQUE** & CORTINA







Double Glazed Design

Triple Glazed Design

Shown as sandblasted design

### Mirage



Green Camarque 4 door with Mirage glass and chrome

handles, letterplate, urn knocker and silver mill drip bar.

### Matisse



Anthracite grey (RAL 7016) Camarque 2 door with Matisse glass, chrome Heritage pull lock and letterplate, stainless steel door knob and silver mill drip bar.

### Solid



Black Cottage Cortina 4 with black frame and sandblasted glass. Kettlewell heritage furniture in chrome and decorative bull ring knocker.

Cortina is a Camaruqe on a flush or cottage slab.

























# MULSANNE, ESCALA & ROCKFORD







Double Glazed Design









Telegrau 4 RAL 7047 Mulsanne 1 d